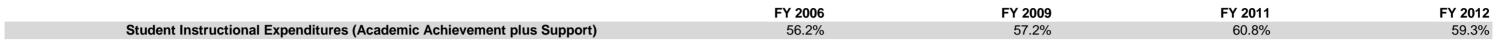

# M S D Wayne Township (5375)

|                                |               | FY06 % of Total |               | FY09 % of Total |               | FY11 % of Total |               | FY12 % of Total |
|--------------------------------|---------------|-----------------|---------------|-----------------|---------------|-----------------|---------------|-----------------|
| Student Instructional Category | FY 2006       | Exp             | FY 2009       | Exp             | FY 2011       | Exp             | FY 2012       | Ехр             |
| Student Academic Achievement   | \$97,391,143  | 51.5%           | \$104,230,192 | 51.5%           | \$113,582,854 | 56.4%           | \$113,911,180 | 54.8%           |
| Student Instructional Support  | \$8,960,598   | 4.7%            | \$11,370,952  | 5.6%            | \$8,980,043   | 4.5%            | \$9,211,785   | 4.4%            |
| Overhead and Operational       | \$35,975,771  | 19.0%           | \$47,425,812  | 23.4%           | \$48,902,308  | 24.3%           | \$52,072,542  | 25.1%           |
| Nonoperational                 | \$46,925,934  | 24.8%           | \$39,220,795  | 19.4%           | \$30,007,884  | 14.9%           | \$32,531,255  | 15.7%           |
| Grand Total                    | \$189,253,447 |                 | \$202,247,751 |                 | \$201,473,088 |                 | \$207,726,763 |                 |