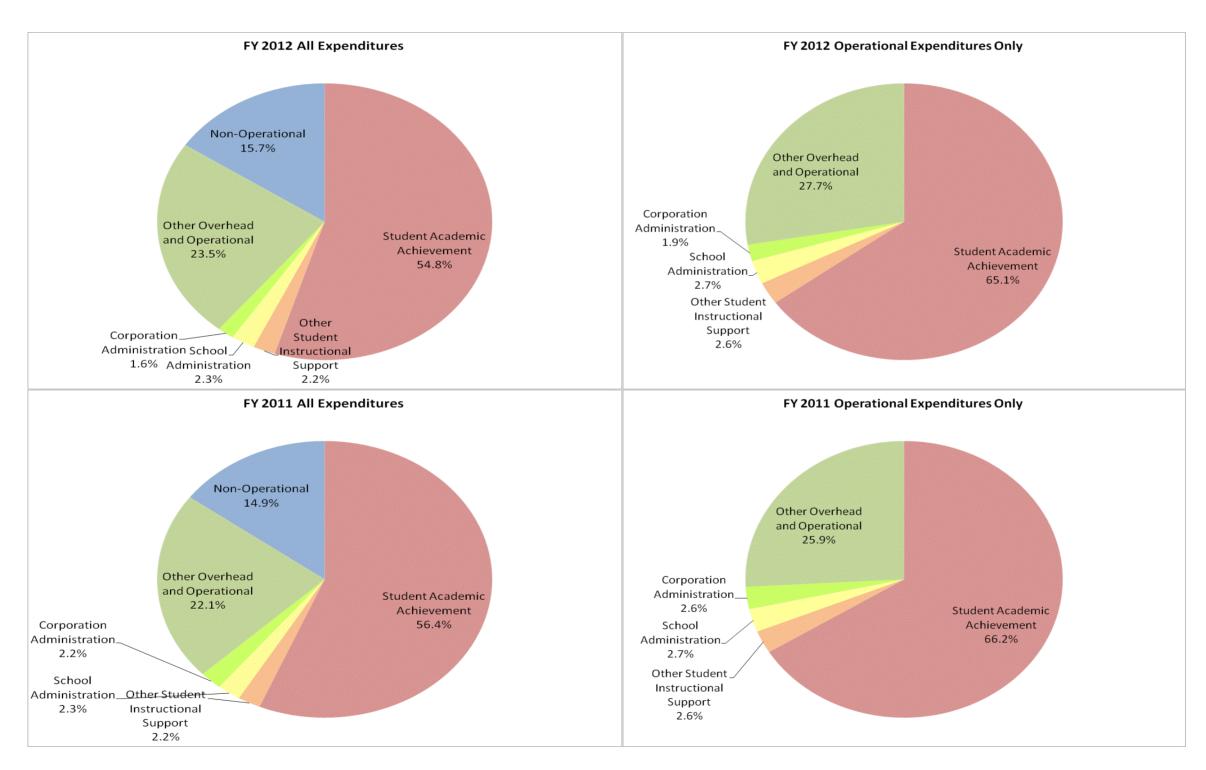

# M S D Wayne Township (5375)

|                                |               | FY06 % of Total |               | FY09 % of Total |               | FY11 % of Total |               | FY12 % of Total |
|--------------------------------|---------------|-----------------|---------------|-----------------|---------------|-----------------|---------------|-----------------|
| Student Instructional Category | FY 2006       | Exp             | FY 2009       | Exp             | FY 2011       | Exp             | FY 2012       | Ехр             |
| Student Academic Achievement   | \$97,391,143  | 51.5%           | \$104,230,192 | 51.5%           | \$113,582,854 | 56.4%           | \$113,911,180 | 54.8%           |
| Student Instructional Support  | \$8,960,598   | 4.7%            | \$11,370,952  | 5.6%            | \$8,980,043   | 4.5%            | \$9,211,785   | 4.4%            |
| Overhead and Operational       | \$35,975,771  | 19.0%           | \$47,425,812  | 23.4%           | \$48,902,308  | 24.3%           | \$52,072,542  | 25.1%           |
| Nonoperational                 | \$46,925,934  | 24.8%           | \$39,220,795  | 19.4%           | \$30,007,884  | 14.9%           | \$32,531,255  | 15.7%           |
| Grand Total                    | \$189,253,447 |                 | \$202,247,751 |                 | \$201,473,088 |                 | \$207,726,763 |                 |